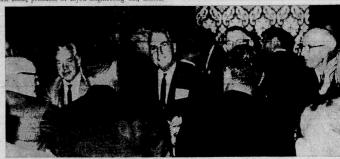

# Manufacturers' Association Holds 31st Dinner

About 80 persons attended the fiscal integrity of Belleville, Bur- of the World's Fair grounds and purchasing agent. Thomas Metaustines of the State and a summer for the Belleville has one of the State and a summer for former for free will open April 22, 1985 and close 180 gratins. The Fair will open April 22, 1985 and close 180 gratins association president, was master of ceremonies. He also freested the annual report in "Commercial interests must was maniformed and the members of the community. He said: "Belleville has one of Newson for five for former for for former for former for former for former for former for for

# The Belleville Times

The Belleville Times-News, Thursday, Dec. 12, 1963-7

Wallace and Tiernan Inc. executives at the dinner included, left to right, Covington Snackleford, director of personnels

Attending the Manufacturers' dinner were, left to right, El-dred Terry, Executive assistant at Wallace & Tiernan Inc.; William Bush, president of Llyod Engineering Co., Charles

Corbett, vice-president of American Tag Co., and Rol Swett, president of American Tag Co.

Dinner companions at the 31st annual fete were, left to right, Sigfried Bart, president of Bart Laboratories; Thomas Ait-ken, president of Peoples National Bank and Trust Com-